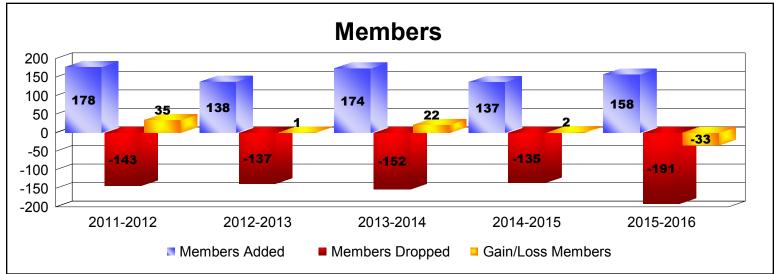

District 107 N

As of June 2016 Cumulative

| Year      | New<br>Clubs | Dropped<br>Clubs | Gain/<br>Loss<br>Clubs | New<br>Members | Charter<br>Members | Reinstate<br>Members | Transfer<br>Members | Total<br>Member<br>Added | Total<br>Members<br>Dropped | Gain/<br>Loss<br>Members |
|-----------|--------------|------------------|------------------------|----------------|--------------------|----------------------|---------------------|--------------------------|-----------------------------|--------------------------|
| 2011-2012 | 1            | -1               | 0                      | 131            | 27                 | 5                    | 15                  | 178                      | -143                        | 35                       |
| 2012-2013 | 0            | 0                | 0                      | 127            | 0                  | 3                    | 8                   | 138                      | -137                        | 1                        |
| 2013-2014 | 0            | 0                | 0                      | 153            | 0                  | 4                    | 17                  | 174                      | -152                        | 22                       |
| 2014-2015 | 0            | 0                | 0                      | 130            | 0                  | 2                    | 5                   | 137                      | -135                        | 2                        |
| 2015-2016 | 1            | 0                | 1                      | 126            | 24                 | 3                    | 5                   | 158                      | -191                        | -33                      |
| Average   | 0            | 0                | 0                      | 133            | 10                 | 3                    | 10                  | 157                      | -152                        | 5                        |