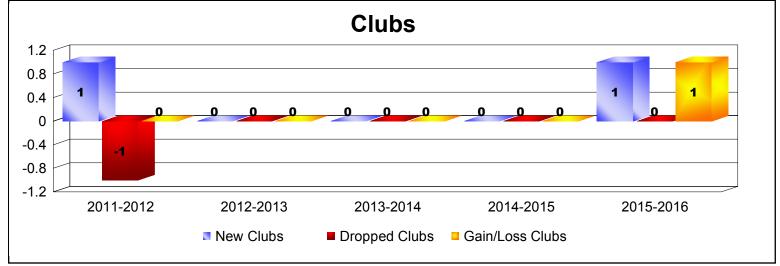

District 107 N

As of June 2016 Cumulative

| Year      | New<br>Clubs | Dropped<br>Clubs | Gain/<br>Loss<br>Clubs | New<br>Members | Charter<br>Members | Reinstate<br>Members | Transfer<br>Members | Total<br>Member<br>Added | Total<br>Members<br>Dropped | Gain/<br>Loss<br>Members |
|-----------|--------------|------------------|------------------------|----------------|--------------------|----------------------|---------------------|--------------------------|-----------------------------|--------------------------|
| 2011-2012 | 1            | -1               | 0                      | 131            | 27                 | 5                    | 15                  | 178                      | -143                        | 35                       |
| 2012-2013 | 0            | 0                | 0                      | 127            | 0                  | 3                    | 8                   | 138                      | -137                        | 1                        |
| 2013-2014 | 0            | 0                | 0                      | 153            | 0                  | 4                    | 17                  | 174                      | -152                        | 22                       |
| 2014-2015 | 0            | 0                | 0                      | 130            | 0                  | 2                    | 5                   | 137                      | -135                        | 2                        |
| 2015-2016 | 1            | 0                | 1                      | 126            | 24                 | 3                    | 5                   | 158                      | -191                        | -33                      |
| Average   | 0            | 0                | 0                      | 133            | 10                 | 3                    | 10                  | 157                      | -152                        | 5                        |